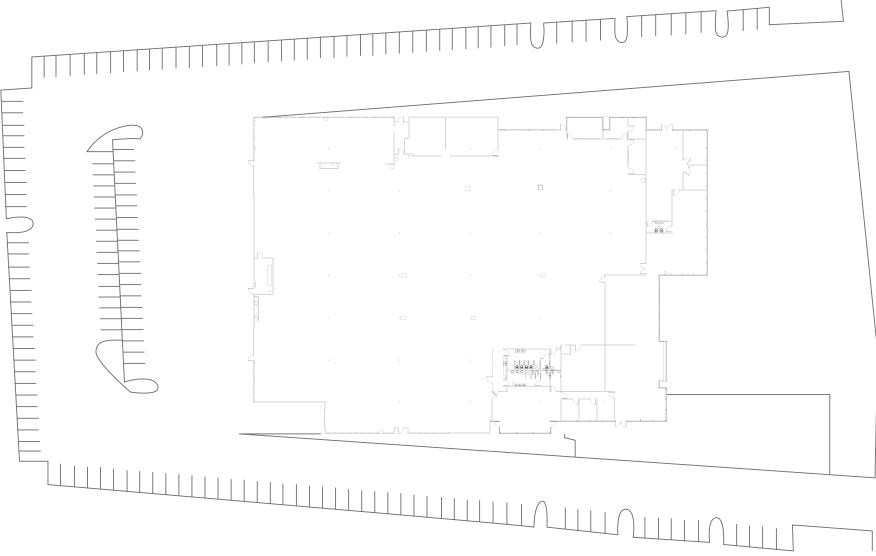

### **Building Size**

Approx.42,260 SF Flex / R&D / Light Manufacturing

### Lot Size

3.15 Acres (137,214 SF)

#### Sale Price \$8,000,000 (\$189 PSF)

1 - Dock Level Door 2 - Grade Level Roll-Up Doors 18ft Clear Height Fire Sprinklers (0.33/3,000) Parking Ratio: 3.72/1,000 (157 Surface Spaces)

Heavy Power - 1,200 Amps 277/480 Volt, 3 Phase