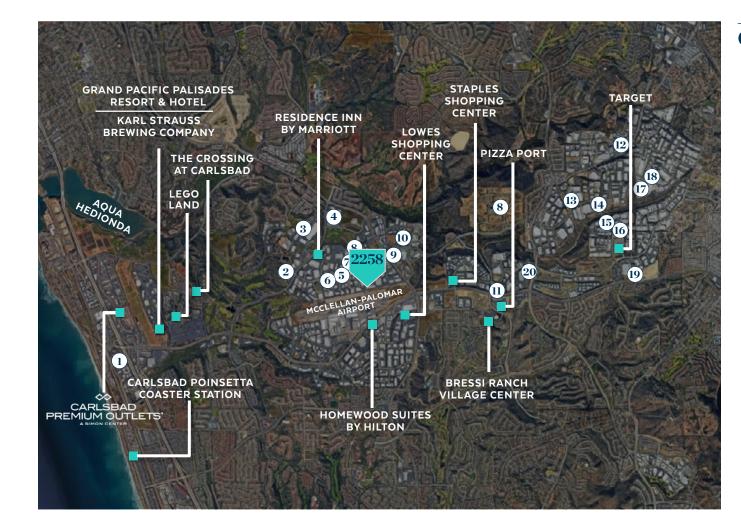

# **Location Details**

#### Carlsbad Corporate HQ Guide

- 1. Medtronic Inc.
- 2. Cobra Puma Golf
- 3. Thermo Fisher Scientific
- 4. TaylorMade Golf
- 5. Mercedes Benz Design
- 6. Callaway Golf Co.
- 7. Abbott Labs
- 8. IONIS Pharmaceuticals, Inc.
- 9. Alphatec Spine Inc.
- 10. Beckman Coulter Inc.
- 11. Titleist | Acushnet Co.
- 12. Applied Membranes Inc.
- 13. Watkins Manufacturing Corp.
- 14. US Foods
- 15. Leidos, Inc.
- 16. DJO Global
- 17. J&D Labs Pharma Manufacturing
- 18. Zodiac Pool Systems, Inc.
- 19. Denso Wireless Systems America
- 20. Cisco