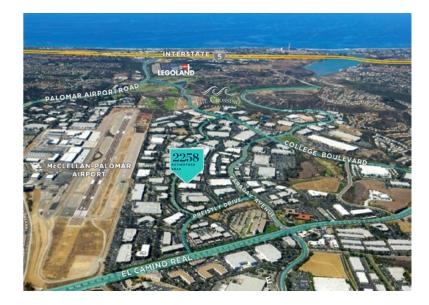

#### CARLSBAD, CALIFORNIA

Located in the heart of North San Diego County, Carlsbad is 35 miles north of downtown San Diego and 54 miles south of the John Wayne Airport in Orange County. The city covers 39 square miles and has seven miles of coastline on the Pacific Ocean.

- Centrally located in Southern California between Orange County, Riverside, San Bernardino and San Diego
- Excellent proximity to El Camino Real, Palomar Airport Road, Interstate 5 and Highway 78

13

163

- Easy access to employees, amenities, suppliers, and customers
- Near Carlsbad Palomar McClellan Airport