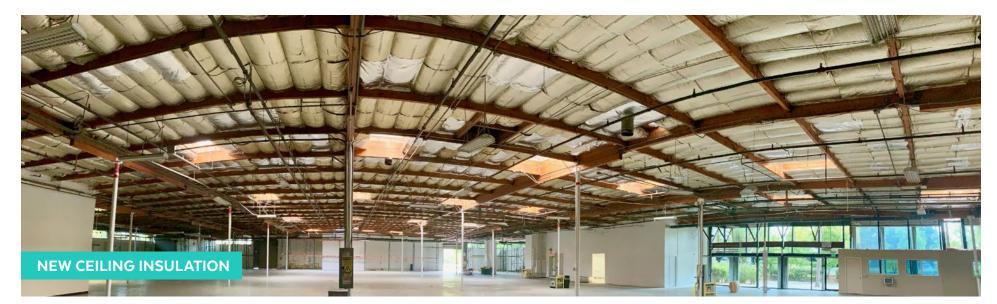

This prestigious single-story facility is located in the Carlsbad Research Center, in the heart of North County. Centrally located in Southern California between Orange County and San Diego, providing a diverse and strong economic region. The property is a Flex / R& D / Light Manufacturing space consisting of approximately 42,260 square feet.

### **Building Size**

Approx.42,260 SF Flex / R&D / Light Manufacturing

### Lot Size

3.15 Acres (137,214 SF)

### Sale Type

Owner-User / Investment

#### Parcel Number

APN: 212-061-18

#### Sale Price \$8,000,000 (\$189 PSF)



1 - Dock Level Door 2 - Grade Level Roll-Up Doors 18ft Clear Height Fire Sprinklers (0.33/3,000) Parking Ratio: 3.72/1,000 (157 Surface Spaces)

Heavy Power - 1,200 Amps 277/480 Volt, 3 Phase



# **Property Photos**





# **Location Features**

#### CARLSBAD, CALIFORNIA

Located in the heart of North San Diego County, Carlsbad is 35 miles north of downtown San Diego and 54 miles south of the John Wayne Airport in Orange County. The city covers 39 square miles and has seven miles of coastline on the Pacific Ocean.

- Centrally located in Southern California between Orange County, Riverside, San Bernardino and San Diego
- Excellent proximity to El Camino Real, Palomar Airport Road, Interstate 5 and Highway 78

13

163

- Easy access to employees, amenities, suppliers, and customers
- Near Carlsbad Palomar McClellan Airport



# **Location Details**



#### Carlsbad Corporate HQ Guide

- 1. Medtronic Inc.
- 2. Cobra Puma Golf
- 3. Thermo Fisher Scientific
- 4. TaylorMade Golf
- 5. Mercedes Benz Design
- 6.