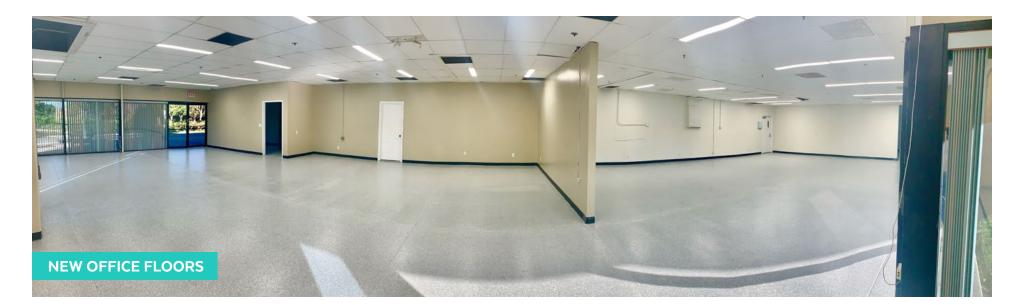

*

This prestigious single-story facility is located in the Carlsbad Research Center, in the heart of North County. Centrally located in Southern California between Orange County and San Diego, providing a diverse and strong economic region. The property is a Flex / R& D / Light Manufacturing space consisting of approximately 42,260 square feet.

### **Building Size**

Approx.42,260 SF Flex / R&D / Light Manufacturing

### Lot Size

3.15 Acres (137,214 SF)

### Sale Type

Owner-User / Investment

#### Parcel Number

APN: 212-061-18

#### Sale Price \$8,000,000 (\$189 PSF)



1 - Dock Level Door 2 - Grade Level Roll-Up Doors 18ft Clear Height Fire Sprinklers (0.33/3,000) Parking Ratio: 3.72/1,000 (157 Surface Spaces)

Heavy Power - 1,200 Amps 277/480 Volt, 3 Phase



# **Property Photos**





# **Location Features**

#### CARLSBAD, CALIFORNIA

Located in the heart of North San Diego County, Carlsbad is 35 miles north of downtown San Diego and 54 miles south of the John Wayne Airport in Orange County. The city covers 39 square miles and has seven miles of coastline on the Pacific Ocean.

- Centrally located in Southern California between Orange County, Riverside, San Bernardino and San Diego
- Excellent proximity to El Camino Real, Palomar Airport Road, Interstate 5 and Highway 78

13

163

- Easy access to employees, amenities, suppliers, and customers
- Near Carlsbad Palomar McClellan Airport



# **Location Details**



#### Carlsbad Corporate HQ Guide

- 1. Medtronic Inc.
- 2. Cobra Puma Golf
- 3. Thermo Fisher Scientific
- 4. TaylorMade Golf
- 5. Mercedes Benz Design
-