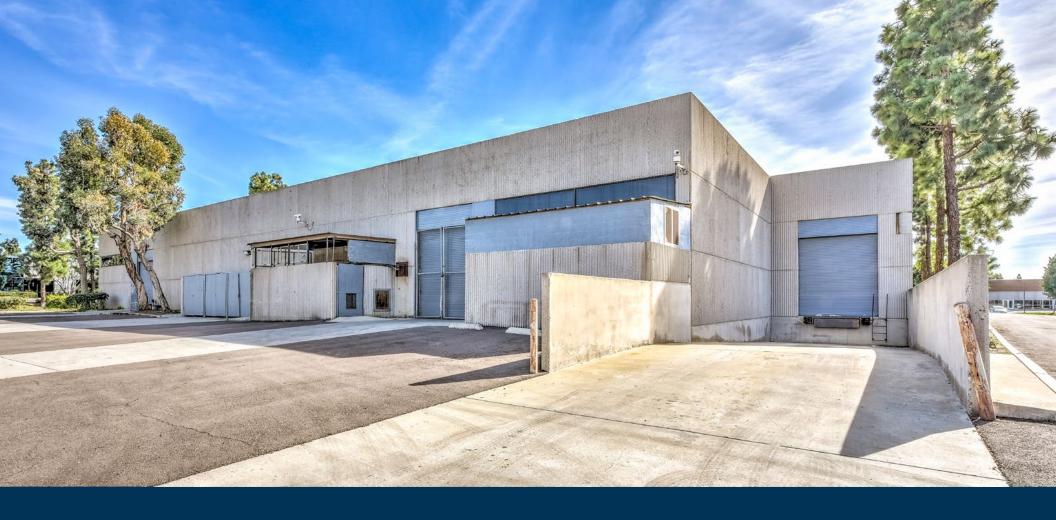

### **Property Overview**

This prestigious single-story facility is located in the Carlsbad Research Center, in the heart of North County. Centrally located in Southern California between Orange County and San Diego, providing a diverse and strong economic region. The property is a Flex / R& D / Light Manufacturing space consisting of approximately 42,260 square feet.

### **Building Size**

Approx.42,260 SF Flex / R&D / Light Manufacturing

#### Sale Price \$8,000,000 (\$189 PSF)

1 - Dock Level Door 2 - Grade Level Roll-Up Doors 18ft Clear Height Fire Sprinklers (0.33/3,000) Parking Ratio: 3.72/1,000 (157 Surface Spaces)

Heavy Power - 1,200 Amps 277/480 Volt, 3 Phase

# **Property Photos**